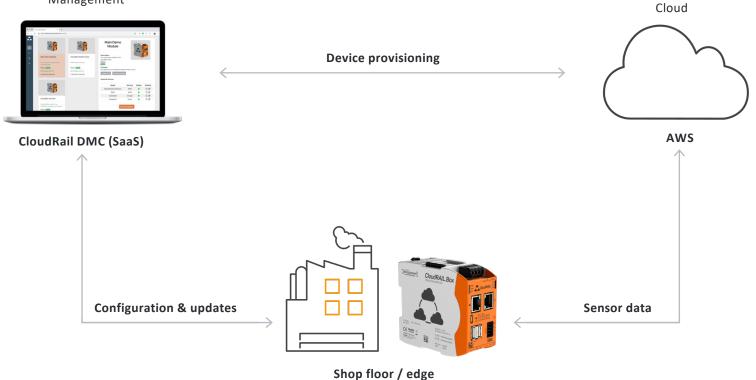

## CloudRail solution

Management

### ...enabling faster IIoT projects at lower cost

- Automated plug & play device provisioning connects industrial assets to any cloud within hours instead of weeks
- Centralized & cloud-based management lowers maintenance costs
- Starter bundles include all required components and services