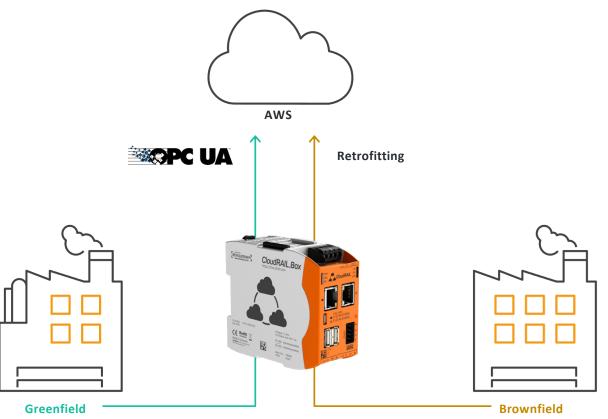

### **Connectivity challenges**

- OT / IT compatibility
- Security
- Scale
- Cost

## CloudRail on AWS

# Connect any type of industrial machinery to the cloud

CloudRail acquires all data from the shop-floor (OT) and provides it ready-to-use for IIoT applications (IT)