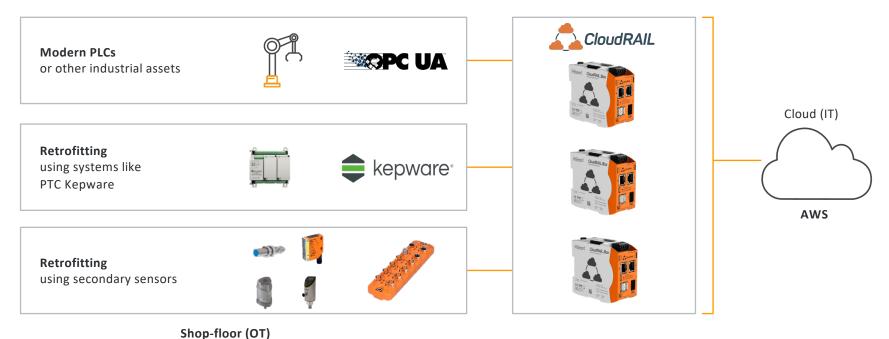

# Connect any type of industrial machinery to the cloud

CloudRail acquires all data from the shop-floor (OT) and provides it ready-to-use for IIoT applications (IT)

### 3

...enabling future-proof data acquisition

- Single standardized solution for brown- and greenfield data acquisition
- Scalable solution from the first PoC to the roll-out of an IIoTecosystem with up to millions of installations